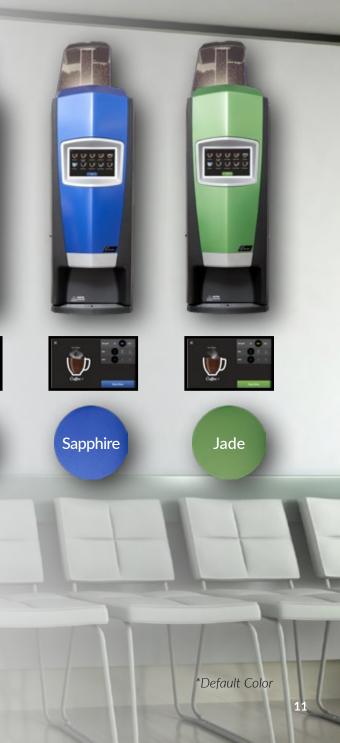

## **Elegant Design**

- New executive look designed with your space in mind
- Multiple color choices to fit your coffee area

## In Colors That Match Your Brand

### **Fits Your Coffee Area**

Default color of the Encore Lite machine is black. However, you can choose to swap the fascia of your unit to fit your break room or your brand image.