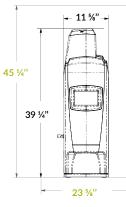

## **Dimensions & Minimum Space Requirements**

## Requirements

Electricity: 120 V AC, 15 A, 60 Hz Water services: plumbed or bottled

Water tank capacity: 0.8 gal Weight: 94 lb

Assembled Wood Cabinet

\*Sophia license required. \*\*Ice machine required.