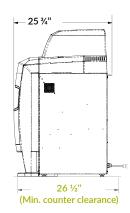

## **Dimensions & Minimum Space Requirements**

## Requirements

Electricity: 120 V AC, 15 A, 60 Hz Water services: plumbed or bottled

Water tank capacity: 0.8 gal Weight: 94 lb

Assembled Wood Cabinet

\*Sophia license required. \*\*Ice machine required.