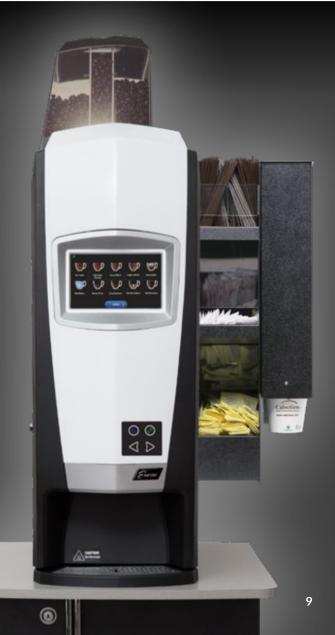

### Accessories

- Cup & condiment dispenser
- Wood base cabinets
- Chute kit (for coffee waste)

### Connectivity

• Sophia Optimum license

### **Space Improvement Options**

- Drawer kit
- Extended base (fits a mug of 9")

## **Integrated Option**

• ADA compliant touchpad: An adapted keyboard to help people who are not able to reach the screen or are not comfortable using it to order coffee. Also compliant with the Americans with Disabilities Act (ADA).

## Vending Options

- Coin mechanism & coin kit
- Bill acceptor & bill box
- Credit card reader