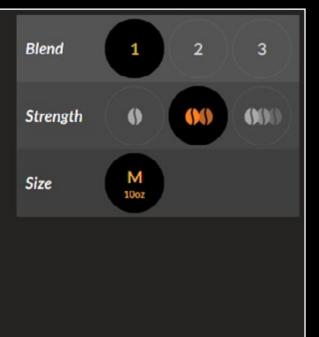

## State of the Art Technology

**Beverage Settings Screen** 

beverage.

Simple selection screen to customize your perfect

Add milk (up to 2), modify strength: watch the

Enhanced user experience through an intuitive and improved touchscreen technology.

### **Customizable Options**

Brew time and screen saver videos\* Roasters and OCS logos on screen\* Cup sizes & brew strengths Recipes settings & gram throw Beverages name & coffee tags Beverages description for screen saver\* Color theme of the interface