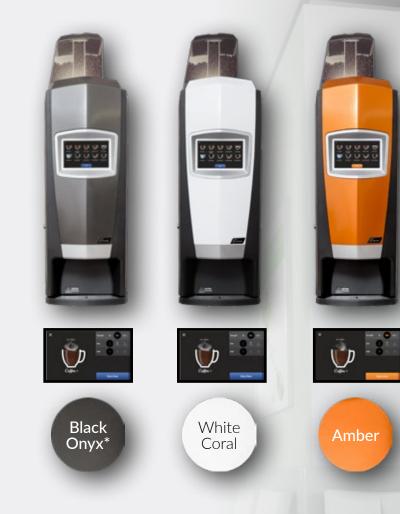

## **Elegant Design**

- New executive look designed with your space in mind
- Multiple color choices to fit your coffee area

## In Colors That Match Your Brand

### **Fits Your Coffee Area**

Default color of the Encore Lite machine is black. However, you can choose to swap the fascia of your unit to fit your break room or your brand image.