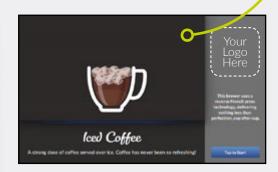

## Customization

Harvested with care

Take advantage of the 1-minute brewing time to display videos to your customers. Promote your company services and products or send internal communications.

### Screen Saver Video Branding

Draw the customer's attention by displaying your own personalised videos in Screen Saver mode.

These 30 second videos will stimulate your customer's interest in your different products and services and will lead them directly to the coffee machine.

Videos can be pushed remotely using Sophia - Global Management System (Optimum license required).