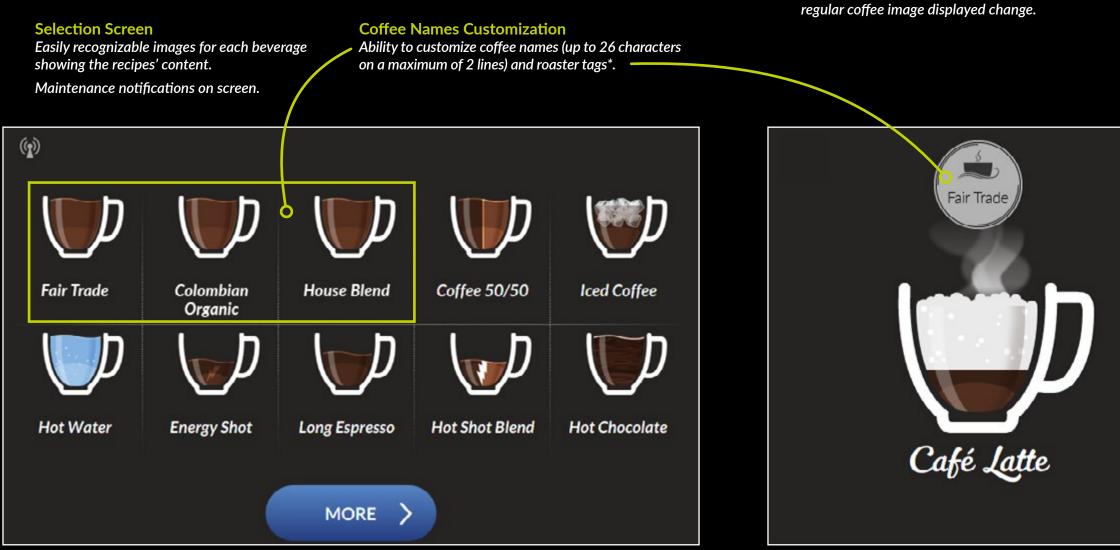

## State of the Art Technology

**Beverage Settings Screen** 

beverage.

Simple selection screen to customize your perfect

Add milk (up to 2), modify strength: watch the

Enhanced user experience through an intuitive and improved touchscreen technology.

Customizable screen in 3 colors (blue by default) to match your brand image.