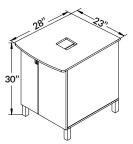

### Accessories

- Cup & condiment dispenser
- Wood base cabinets
- Chute kit (for coffee waste)

## **Dimensions & Minimum Space Requirements**