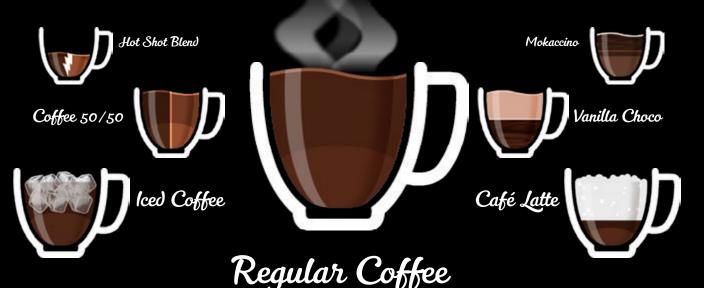

#### **Beverages Selection**

Coffee (3 choices) Coffee 50/50 Iced Coffee\*\* Hot Water Long Espresso Energy Shot Hot Shot Blend Hot Chocolate Mokaccino Vanilla Option (Default): Vanilla Coffee Vanilla Choco Vanilla Choco Coffee French Vanilla Milk Option: Café Latte Cappuccino Choco Latte