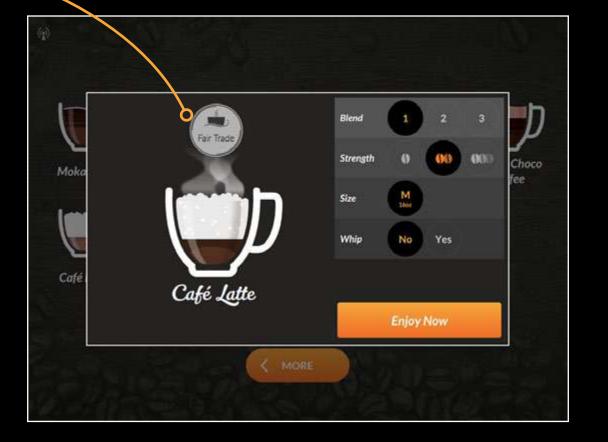

#### **Selection Screen**

6

Easily recognizable images for each beverage showing the recipes' content.

Maintenance notifications on screen.

#### **Coffee Names Customization**

Ability to customize coffee names (up to 26 characters on a maximum of 2 lines) and roaster tags\*.

#### **Beverage Settings Screen**

Simple selection screen to customize your perfect beverage.

Add milk (up to 2), modify strength: watch the regular coffee image displayed change.

#### State of the Art Technology

Enhanced user experience through an intuitive and improved touchscreen technology.

Customizable screen in 3 colors (blue by default) to match your brand image.