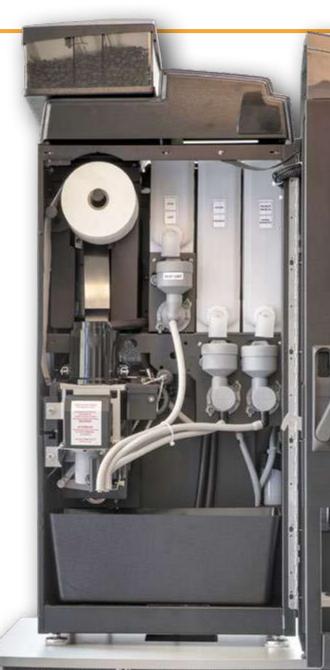

#### Easy to Fill

- 10 lb capacity bean hopper, with a choice of 3 different coffee roasts
- Choice of 3 soluble powder: hot chocolate, French vanilla and milk
- Lockable products compartment for your safety

#### **Cafection's Brew System**

- Patented reverse French press technology.
- Professional burr grinder for the perfect coffee, one cup at a time.
- Freshly brewed cup of perfect coffee, every time!

3G cellular modem included

1,600 coffee capacity filter paper rolls