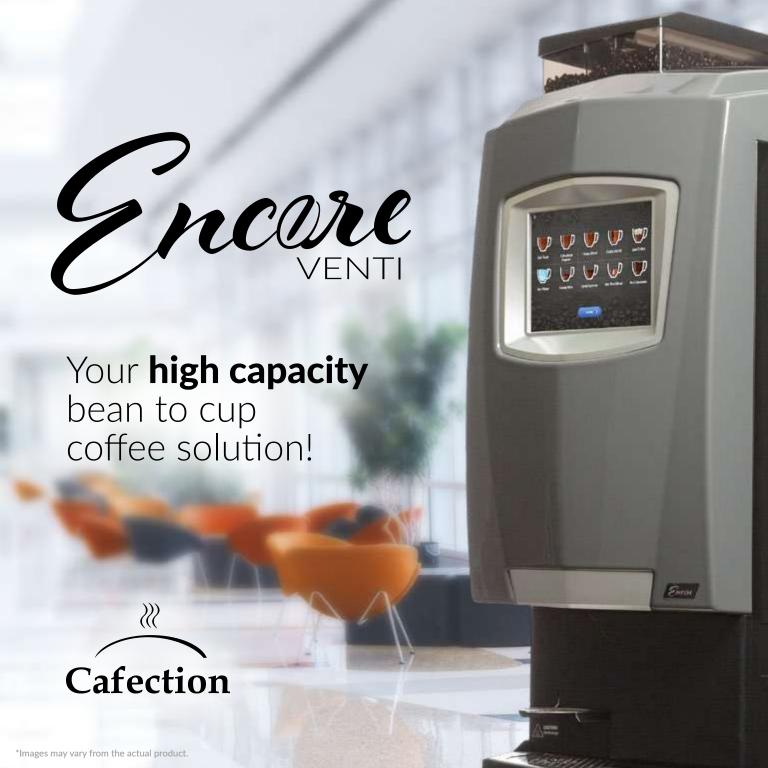

## It's All About Taste

At Cafection, we strive to deliver nothing less than **a perfect cup of coffee**, anywhere, at anytime. That is why every day, we work to build the greatest coffee experience, starting with fresh beans perfectly ground using the highest quality burr grinder and brewed through a French press design. Our machines' customizable beverage options help you create the best taste possible!

#### **High Capacity Coffee Machine**

Up to 24 oz cup in a single brew cycle!

Ideal for convenience stores.

\*Sophia license required.