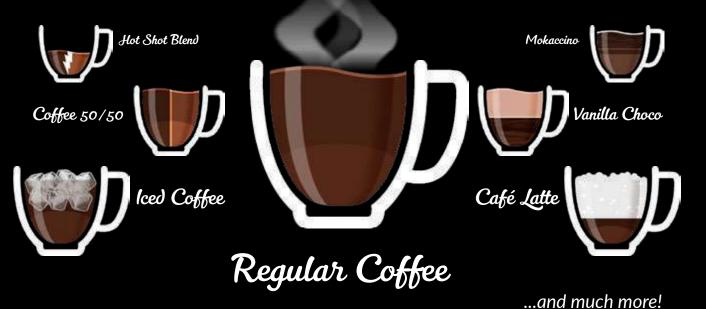

#### **Beverages Selection**

Coffee (3 choices)
Coffee 50/50
Iced Coffee\*\*
Hot Water
Long Espresso
Energy Shot
Hot Chocolate
Mokaccino
Choco Latte
French Vanilla
Vanilla Coffee
Vanilla Choco
Vanilla Choco Coffee

Café Latte Vanilla Choco Latte

Cappuccino