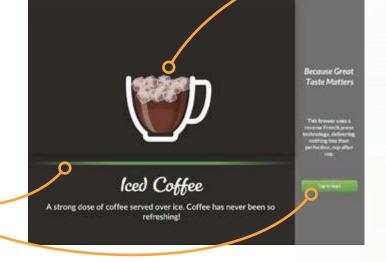

Default screen saver videos show each beverage available in the brewer, one at a time. The recipe's name, along with a short description of the beverage, is displayed at the bottom of the screen.

Accent color matches the selected software theme (blue by default).

#### **Screen Saver Video Branding**

Draw the customer's attention by displaying your own personalised videos in Screen Saver mode.

These 30 second videos will stimulate vour customer's interest in vour different products and services and will lead them directly to the coffee machine.