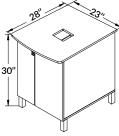

#### Accessories

- Cup & condiment dispenser
- Assembled wood base cabinet
- Chute kit (for counter or cabinet waste bin)

#### Requirements

Electricity: 120 VAC, 15 A, 60 Hz Optional: 220 VAC, 20 A, 60 Hz

Water services: plumbed or bottled Water tank capacity: 0.8 gal

Wight: 138 lb

Assembled Wood Cabinet

<sup>\*</sup>Sophia license required. \*\*Ice machine required.