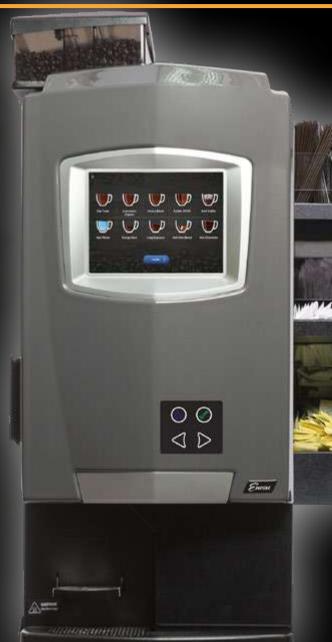

#### **Elegant and Efficient Design**

- Coffee cups from 5 to 24 oz
- Simple and interactive user interface

#### **Selection Screen**

6

Easily recognizable images for each beverage showing the recipes' content.

Maintenance notifications on screen.

#### State of the Art Technology

Enhanced user experience through an intuitive and improved touchscreen technology.

Customizable screen in 3 colors (blue by default) to match your brand image.