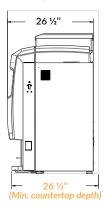

## **Technical Specifications**

#### **Dimensions & Minimum Space Requirements**

#### Requirements

Electricity: 120 VAC, 15 A, 60 Hz Optional: 220 VAC, 20 A, 60 Hz

Water services: plumbed or bottled Water tank capacity: 0.8 gal

Wight: 138 lb

Assembled Wood Cabinet

<sup>\*</sup>Sophia license required. \*\*Ice machine required.