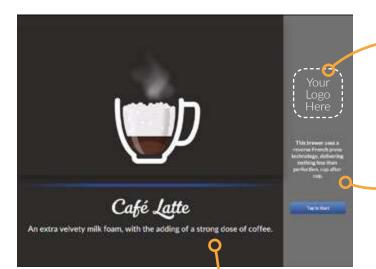

#### Add Your Logo\*

Customize the screen saver with your logo or tagline to show your brand image to your customers.

Add a short message or your company description below using Sophia-Global Management System.

Default screen saver videos show each beverage available in the brewer, one at a time. The recipe's name, along with a short description of the beverage, is displayed at the bottom of the screen.

Accent color matches the selected software theme (blue by default).